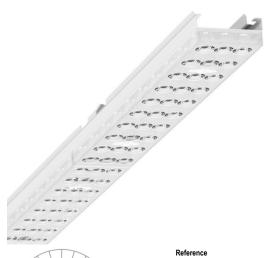

Device mount - Individual.Lens.Optic - direct wide distribution - visually continuous

Device mount made of a galvanised, profiled steel sheet; surface coated with polyester resin. Tool-free attachment with design-integrated pressure caps guarantee protection against theft and dismantling. Housing colour traffic white RAL 9016; Direct, wide-beam light distribution using individual LED lens optic made of PMMA plastic. The single lens optics ensure absolute ease of assembly and are simple to maintain thanks to the easily cleaned surface. The inner rhythm of the 3-row single lens arrangement and the overriding device mount are perfectly in tune to guarantee a homogeneous appearance in the object. Electrical connection by means of a fixed, 3-pin, quick-fit plug connector and a free choice of phases. Integrated guide for fast contacting. They are exchangeable, permit modernisation and reliably prolong the service life of the overall system.