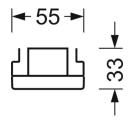

## **MECHANICS**

| Housing colour                                           |         | traffic white RAL 9016                                         |  |
|----------------------------------------------------------|---------|----------------------------------------------------------------|--|
| Dimensions (LxWxH/DxH) Weight (net) Type of installation |         | 2299mm x 55mm x 33mm                                           |  |
|                                                          |         | 2.5kg<br>Mounting rail system installation, Light<br>structure |  |
|                                                          |         |                                                                |  |
| L                                                        | 2299 mm | Length                                                         |  |

Height

55 mm 33 mm