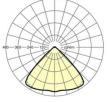

#### LIGHTING TECHNOLOGY

| Placement                          | LED, Colour rendering/Light colour<br>CRI ≥ 80 / 4000K |
|------------------------------------|--------------------------------------------------------|
| Colour tolerance (MacAdam)         | 3SDCM                                                  |
| Photobiological safety (Luminaire) | RG1                                                    |
| Nominal luminous flux              | 13866lm                                                |
| LED service life                   | 50000h L80/B10 (Tq 35°C)                               |
| Luminaire luminous efficiency      | 176lm/W                                                |
| Beam angle                         | 95° (C0) / 95 ° (C90)                                  |
| UGR lat./long.                     | 21.6 / 22.0                                            |

# **DEEP-LINK**

https://www.regiolux.de/en/article/19410024250

Reference ηLB Φ ↓/↑ UGR lat./long. LED 14000lm 840 100 % 98 % / 2 % 21.6 / 22.0